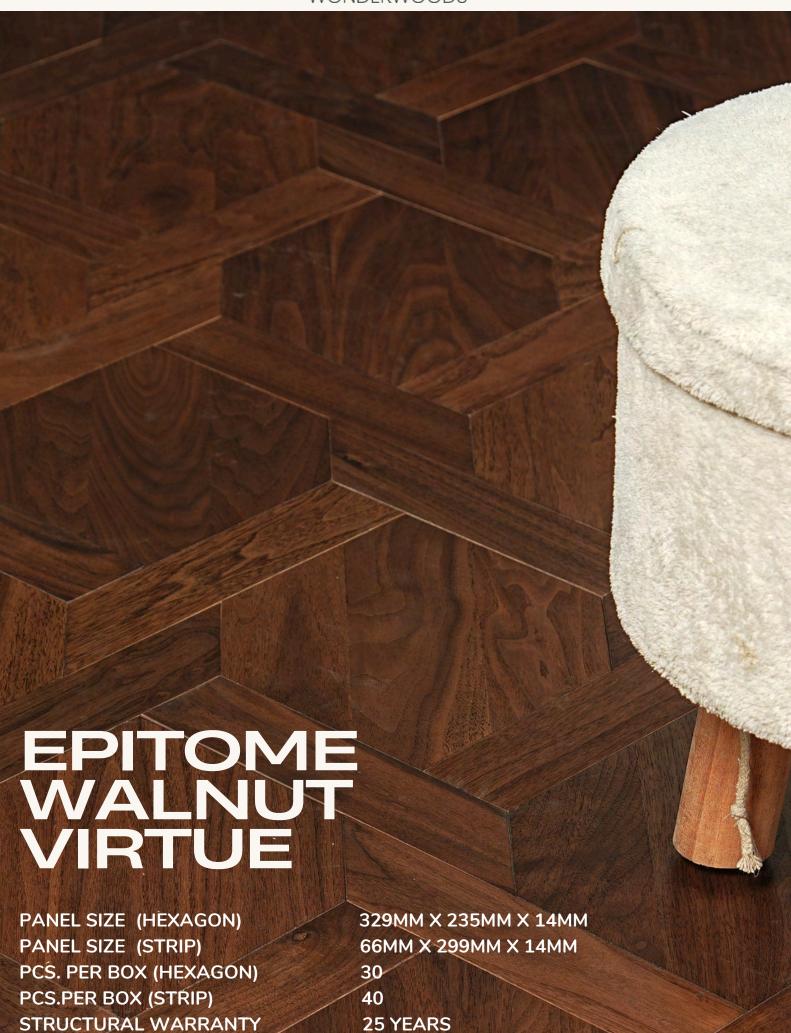

### MANSION WEAVE PATTERN

A combination of Hexa and the strips are used to make the mansion weave patterns

329MM X 235MM X 14MM

STRIP

66MM X 299MM X 14MM

MANSION WEAVE PATTERN

A combination of Hexa and the strips are used to make the mansion weave patterns

329MM X 235MM X 14MM

66MM X 299MM X 14MM

MANSION WEAVE PATTERN

A combination of Hexa and the strips are used to make the mansion weave patterns

329MM X 235MM X 14MM

**STRIP** 

66MM X 299MM X 14MM

25 YEARS

STRUCTURAL WARRANTY

MANSION WEAVE PATTERN

A combination of Hexa and the strips are used to make the mansion weave patterns

329MM X 235MM X 14MM

66MM X 299MM X 14MM