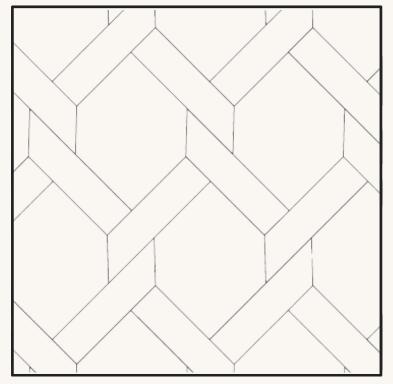

### MANSION WEAVE PATTERN

A combination of Hexa and the strips are used to make the mansion weave patterns

329MM X 235MM X 14MM

STRIP

66MM X 299MM X 14MM

MANSION WEAVE PATTERN

A combination of Hexa and the strips are used to make the mansion weave patterns

329MM X 235MM X 14MM

66MM X 299MM X 14MM

MANSION WEAVE PATTERN

A combination of Hexa and the strips are used to make the mansion weave patterns

329MM X 235MM X 14MM

**STRIP** 

66MM X 299MM X 14MM

25 YEARS

STRUCTURAL WARRANTY

MANSION WEAVE PATTERN

A combination of Hexa and the strips are used to make the mansion weave patterns

329MM X 235MM X 14MM

66MM X 299MM X 14MM