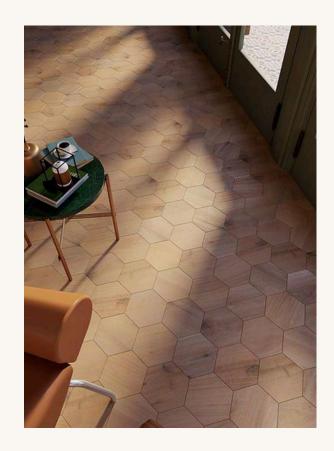

# PANELS WITH MARBLE AND BRASS AVAILABLE ON REQUEST

HONEYCOMB PATTERN IN OAK BETHLEHEM

A combination of Hexa , A , B & C panels can be used to make multiple patterns

380MM X 439MM X 15MM

548MM X 190MM X 15MM