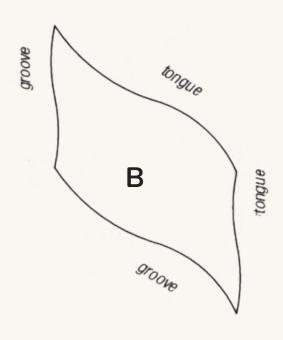

**BRAIDED PATTERN IN OAK BETHLEHEM** 

This flooring comes in a set of Leaf A and Leaf B. Together the leaves form a stunning pattern that looks absolutely gorgeous.