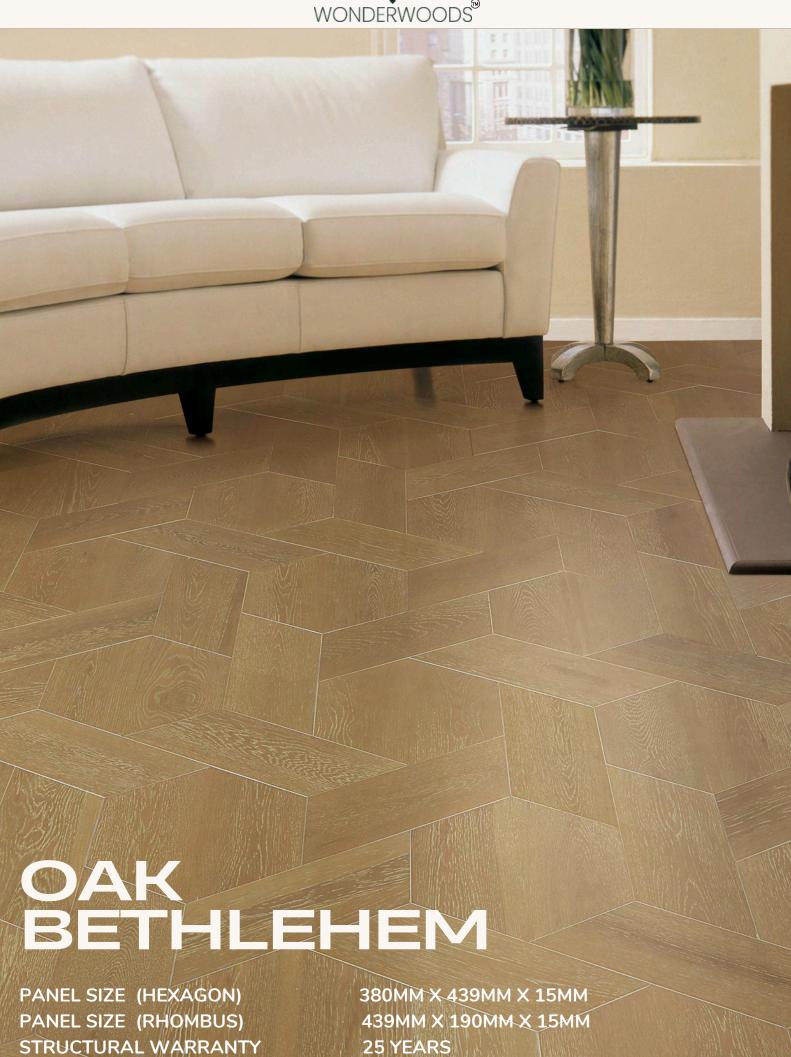

# PANELS WITH MARBLE AND BRASS AVAILABLE ON REQUEST

HONEYCOMB PATTERN IN OAK BETHLEHEM

A combination of Hexa , A , B & C panels can be used to make multiple patterns

380MM X 439MM X 15MM

548MM X 190MM X 15MM