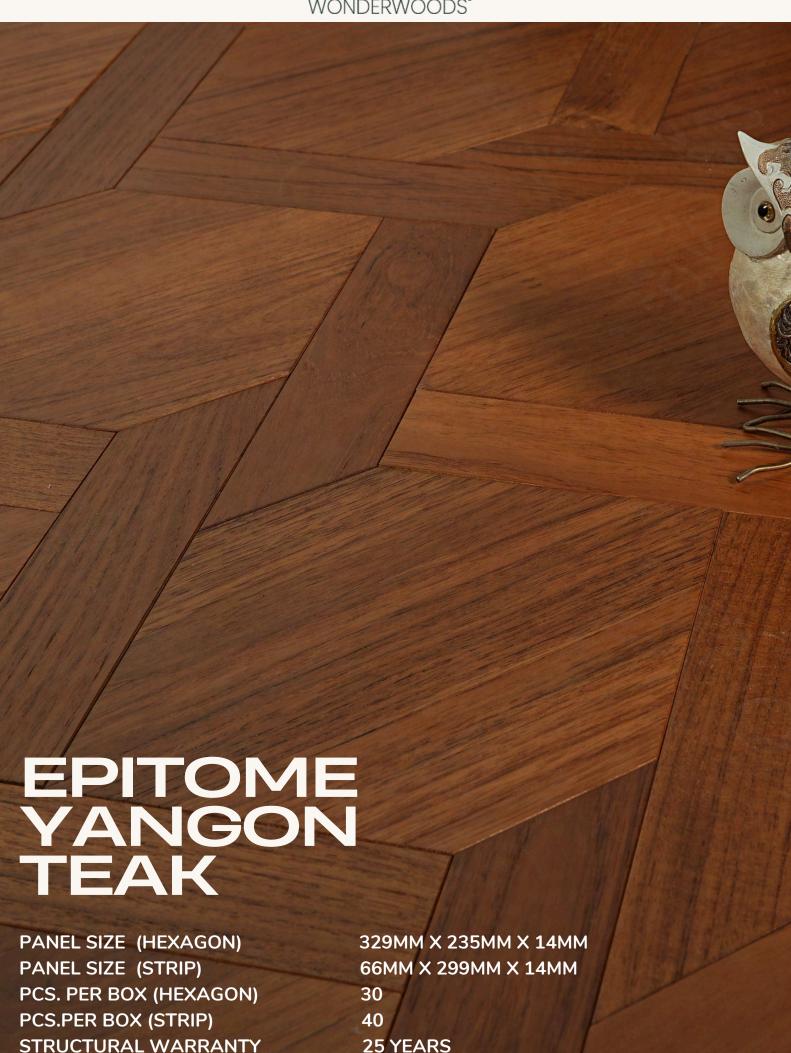

### MANSION WEAVE PATTERN

A combination of Hexa and the strips are used to make the mansion weave patterns

329MM X 235MM X 14MM

STRIP

66MM X 299MM X 14MM

MANSION WEAVE PATTERN

A combination of Hexa and the strips are used to make the mansion weave patterns

329MM X 235MM X 14MM

66MM X 299MM X 14MM

MANSION WEAVE PATTERN

A combination of Hexa and the strips are used to make the mansion weave patterns

329MM X 235MM X 14MM

**STRIP** 

66MM X 299MM X 14MM

25 YEARS

STRUCTURAL WARRANTY

MANSION WEAVE PATTERN

A combination of Hexa and the strips are used to make the mansion weave patterns

329MM X 235MM X 14MM

66MM X 299MM X 14MM