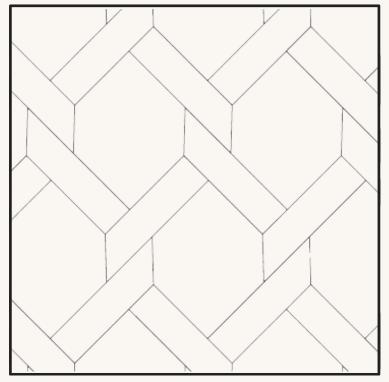

# PANELS WITH MARBLE AND BRASS AVAILABLE ON REQUEST

HONEYCOMB PATTERN IN OAK BETHLEHEM

A combination of Hexa , A , B & C panels can be used to make multiple patterns

380MM X 439MM X 15MM

548MM X 190MM X 15MM