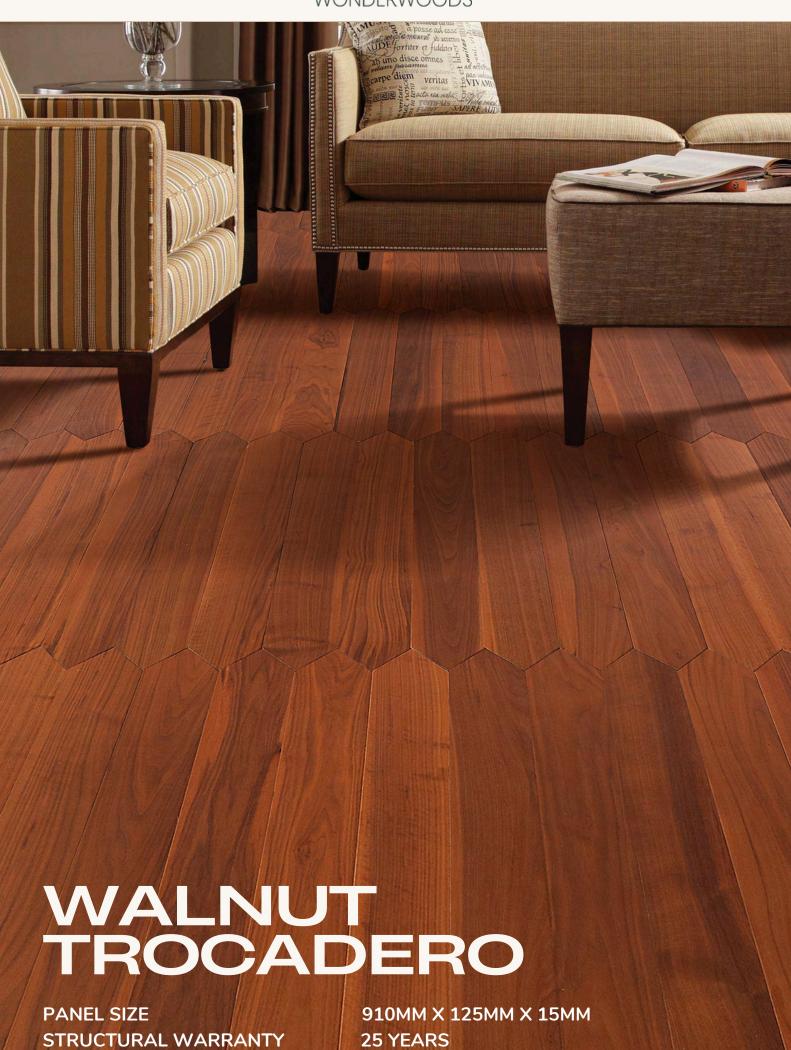

## PANEL WITHOUT BRASS INLAY

910MM X 125MM X 15MM

This flooring is also available with crafted readymade brass panels and marble stone that can be inlayed at the desired interval

PANEL WITH BRASS INLAY 910MM X 125MM X 15MM