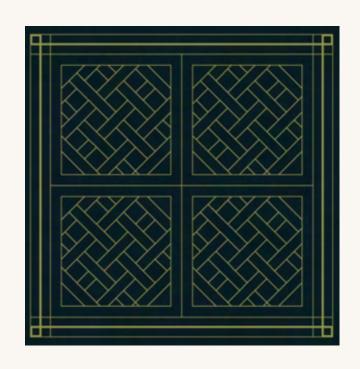

## 600MM X 600MM X 15MM

This flooring is also available with crafted readymade border panels and corner pieces with or without brass inlay for an immaculate finish.

## 600MM X 600 MM X 15MM

This flooring is also available with crafted readymade brass panels and corner pieces with or without brass inlay for an immaculate finish

| BORDER PANEL            |
|-------------------------|
|                         |
| 90MM X 900MM X 15MM     |
|                         |
| BORDER PANEL WITH BRASS |
|                         |
|                         |
| 90MM X 900MM X 15MM     |

## 600MM X 600MM X 15MM

This flooring is also available with crafted readymade brass panels and corner pieces with or without brass inlay for an immaculate finish

| BORDER PANEL            |
|-------------------------|
|                         |
| 90MM X 900MM X 15MM     |
|                         |
| BORDER PANEL WITH BRASS |
|                         |
| 90MM X 900MM X 15MM     |
|                         |