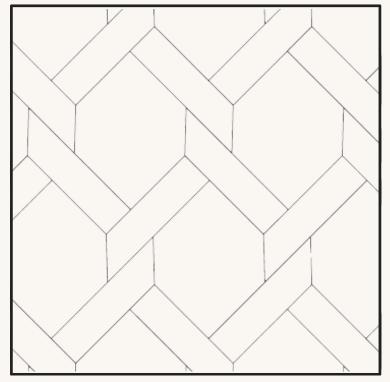

### MANSION WEAVE PATTERN

A combination of Hexa and the strips are used to make the mansion weave patterns

329MM X 235MM X 14MM

STRIP

66MM X 299MM X 14MM

MANSION WEAVE PATTERN

A combination of Hexa and the strips are used to make the mansion weave patterns

329MM X 235MM X 14MM

66MM X 299MM X 14MM

MANSION WEAVE PATTERN

A combination of Hexa and the strips are used to make the mansion weave patterns

329MM X 235MM X 14MM

**STRIP** 

66MM X 299MM X 14MM

25 YEARS

STRUCTURAL WARRANTY

MANSION WEAVE PATTERN

A combination of Hexa and the strips are used to make the mansion weave patterns

329MM X 235MM X 14MM

66MM X 299MM X 14MM