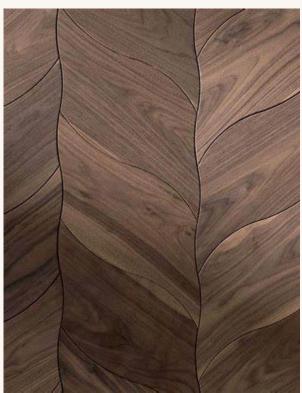

**BRAIDED PATTERN IN OAK BETHLEHEM** 

This flooring comes in a set of Leaf A and Leaf B. Together the leaves form a stunning pattern that looks absolutely gorgeous.