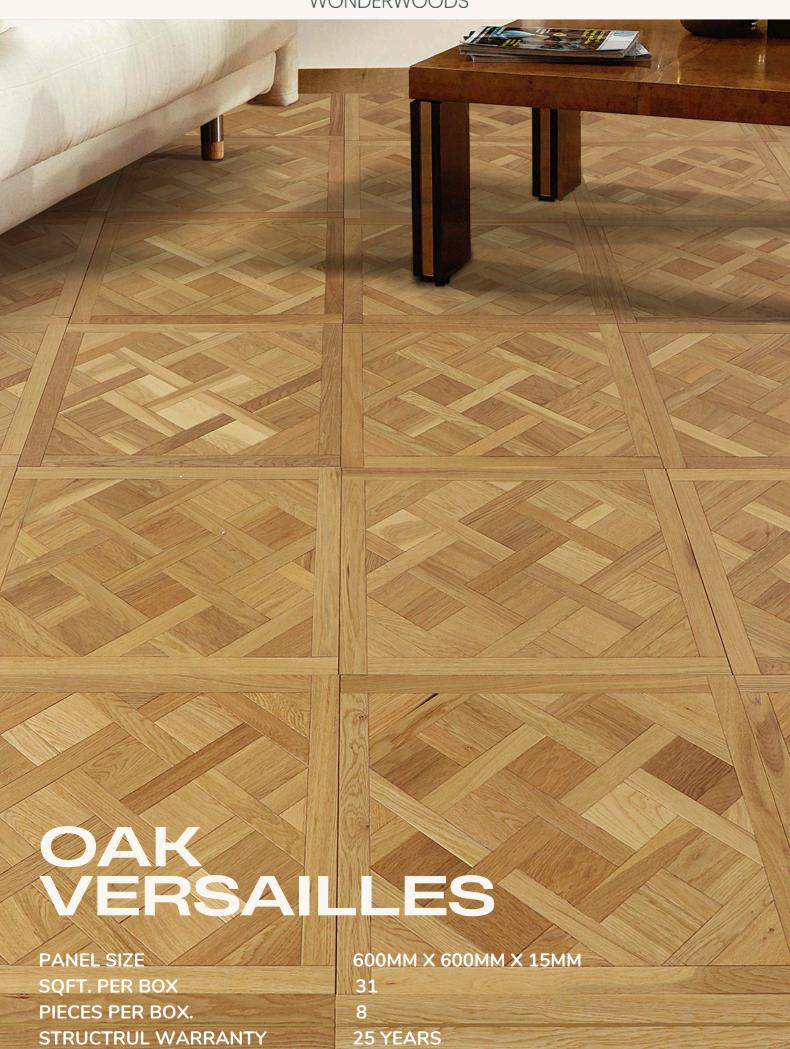

## 600MM X 600MM X 15MM

This flooring is also available with crafted readymade border panels and corner pieces with or without brass inlay for an immaculate finish.

## 600MM X 600 MM X 15MM

This flooring is also available with crafted readymade brass panels and corner pieces with or without brass inlay for an immaculate finish

| BORDER PANEL            |
|-------------------------|
|                         |
| 90MM X 900MM X 15MM     |
|                         |
| BORDER PANEL WITH BRASS |
|                         |
|                         |
| 90MM X 900MM X 15MM     |

## 600MM X 600MM X 15MM

This flooring is also available with crafted readymade brass panels and corner pieces with or without brass inlay for an immaculate finish

| BORDER PANEL            |
|-------------------------|
|                         |
| 90MM X 900MM X 15MM     |
|                         |
| BORDER PANEL WITH BRASS |
|                         |
| 90MM X 900MM X 15MM     |
|                         |