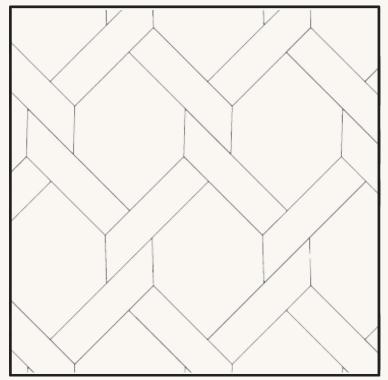

### MANSION WEAVE PATTERN

A combination of Hexa and the strips are used to make the mansion weave patterns

329MM X 235MM X 14MM

STRIP

66MM X 299MM X 14MM

MANSION WEAVE PATTERN

A combination of Hexa and the strips are used to make the mansion weave patterns

329MM X 235MM X 14MM

66MM X 299MM X 14MM

MANSION WEAVE PATTERN

A combination of Hexa and the strips are used to make the mansion weave patterns

329MM X 235MM X 14MM

**STRIP** 

66MM X 299MM X 14MM

25 YEARS

STRUCTURAL WARRANTY

MANSION WEAVE PATTERN

A combination of Hexa and the strips are used to make the mansion weave patterns

329MM X 235MM X 14MM

66MM X 299MM X 14MM