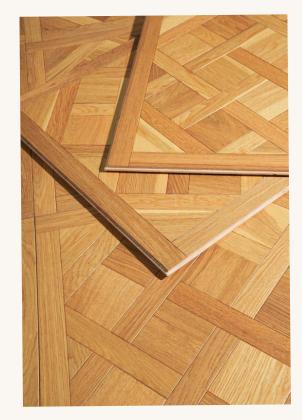

## 600MM X 600MM X 15MM

This flooring is also available with crafted readymade border panels and corner pieces with or without brass inlay for an immaculate finish.

## 600MM X 600 MM X 15MM

This flooring is also available with crafted readymade brass panels and corner pieces with or without brass inlay for an immaculate finish

| BORDER PANEL            |
|-------------------------|
|                         |
| 90MM X 900MM X 15MM     |
|                         |
| BORDER PANEL WITH BRASS |
|                         |
|                         |
| 90MM X 900MM X 15MM     |

## 600MM X 600MM X 15MM

This flooring is also available with crafted readymade brass panels and corner pieces with or without brass inlay for an immaculate finish

| BORDER PANEL            |
|-------------------------|
|                         |
| 90MM X 900MM X 15MM     |
|                         |
| BORDER PANEL WITH BRASS |
|                         |
| 90MM X 900MM X 15MM     |
|                         |