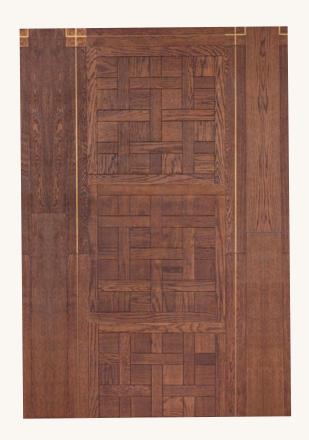

## 600MM X 600MM X 15MM

This flooring is also available with crafted readymade border panels and corner pieces with or without brass inlay for an immaculate finish.

## 600MM X 600 MM X 15MM

This flooring is also available with crafted readymade brass panels and corner pieces with or without brass inlay for an immaculate finish

| BORDER PANEL            |
|-------------------------|
|                         |
| 90MM X 900MM X 15MM     |
|                         |
| BORDER PANEL WITH BRASS |
|                         |
|                         |
| 90MM X 900MM X 15MM     |

CORNER PIECE WITH BRASS 90MM X 90MM

25 YEARS

STRUCTURAL WARRANTY

## 600MM X 600MM X 15MM

This flooring is also available with crafted readymade brass panels and corner pieces with or without brass inlay for an immaculate finish

| BORDER PANEL            |
|-------------------------|
|                         |
| 90MM X 900MM X 15MM     |
|                         |
| BORDER PANEL WITH BRASS |
|                         |
| 90MM X 900MM X 15MM     |
|                         |