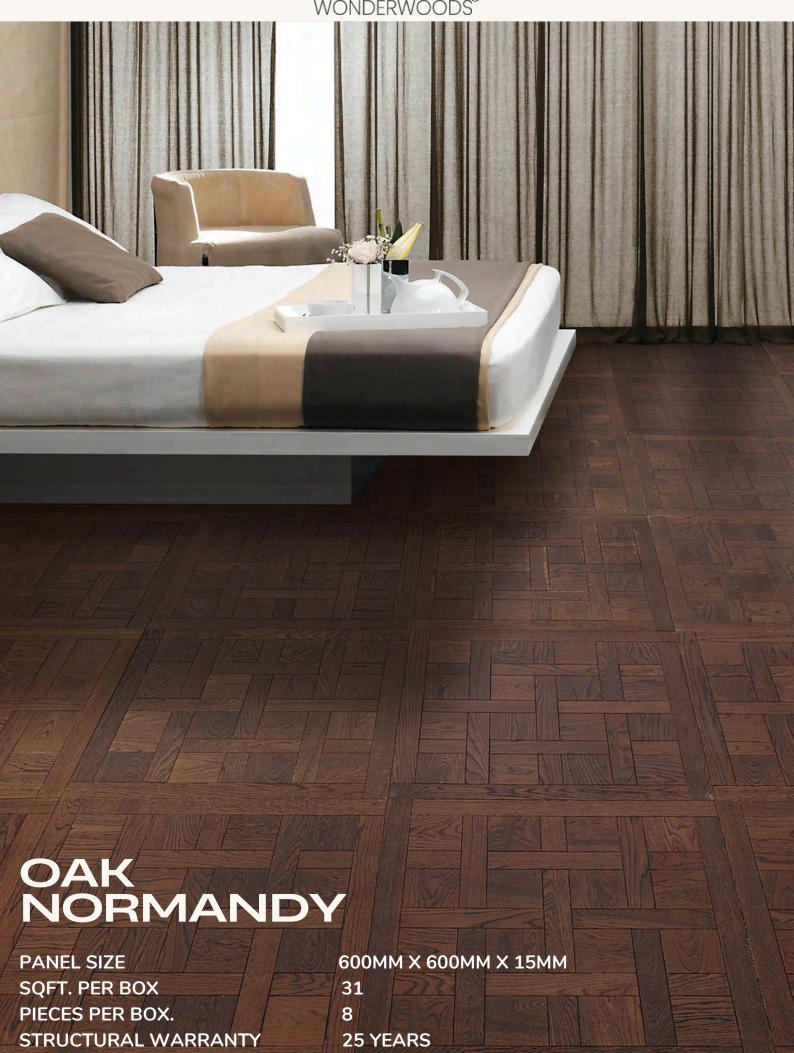

## 600MM X 600MM X 15MM

This flooring is also available with crafted readymade border panels and corner pieces with or without brass inlay for an immaculate finish.

## 600MM X 600 MM X 15MM

This flooring is also available with crafted readymade brass panels and corner pieces with or without brass inlay for an immaculate finish

| BORDER PANEL            |
|-------------------------|
|                         |
| 90MM X 900MM X 15MM     |
|                         |
| BORDER PANEL WITH BRASS |
|                         |
|                         |
| 90MM X 900MM X 15MM     |

CORNER PIECE WITH BRASS 90MM X 90MM

25 YEARS

STRUCTURAL WARRANTY

## 600MM X 600MM X 15MM

This flooring is also available with crafted readymade brass panels and corner pieces with or without brass inlay for an immaculate finish

| BORDER PANEL            |
|-------------------------|
|                         |
| 90MM X 900MM X 15MM     |
|                         |
| BORDER PANEL WITH BRASS |
|                         |
| 90MM X 900MM X 15MM     |
|                         |