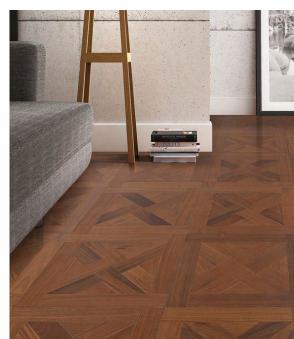

# PANELS WITH MARBLE AND BRASS AVAILABLE ON REQUEST

HONEYCOMB PATTERN IN OAK BETHLEHEM

A combination of Hexa , A , B & C panels can be used to make multiple patterns

380MM X 439MM X 15MM

548MM X 190MM X 15MM