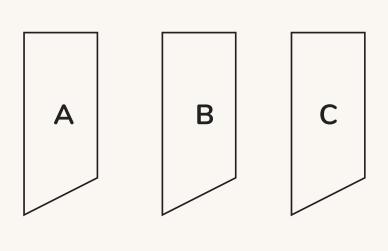

# PANELS WITH MARBLE AND BRASS AVAILABLE ON REQUEST

HONEYCOMB PATTERN IN OAK BETHLEHEM

A combination of Hexa , A , B & C panels can be used to make multiple patterns

380MM X 439MM X 15MM

548MM X 190MM X 15MM