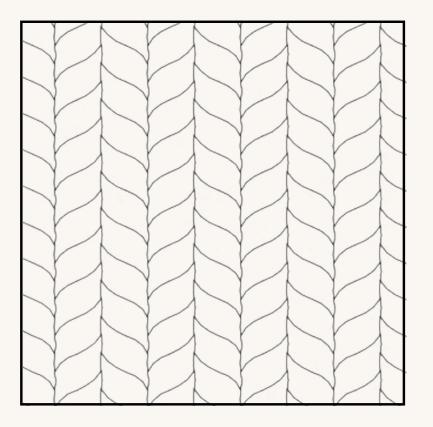

**BRAIDED PATTERN IN OAK BETHLEHEM** 

This flooring comes in a set of Leaf A and Leaf B. Together the leaves form a stunning pattern that looks absolutely gorgeous.