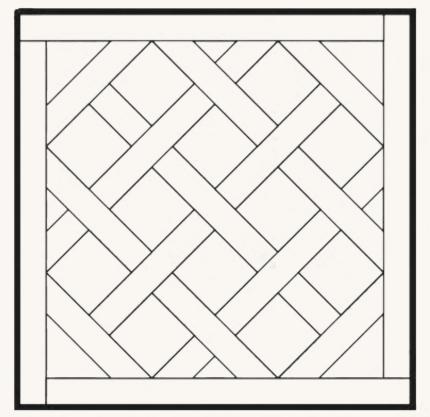

## 600MM X 600MM X 15MM

This flooring is also available with crafted readymade border panels and corner pieces with or without brass inlay for an immaculate finish.

## 600MM X 600 MM X 15MM

This flooring is also available with crafted readymade brass panels and corner pieces with or without brass inlay for an immaculate finish

| BORDER PANEL            |
|-------------------------|
|                         |
| 90MM X 900MM X 15MM     |
|                         |
| BORDER PANEL WITH BRASS |
|                         |
|                         |
| 90MM X 900MM X 15MM     |

## 600MM X 600MM X 15MM

This flooring is also available with crafted readymade brass panels and corner pieces with or without brass inlay for an immaculate finish

| BORDER PANEL            |
|-------------------------|
|                         |
| 90MM X 900MM X 15MM     |
|                         |
| BORDER PANEL WITH BRASS |
|                         |
| 90MM X 900MM X 15MM     |
|                         |