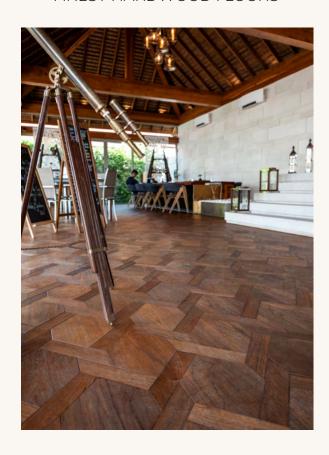

### MANSION WEAVE PATTERN

A combination of Hexa and the strips are used to make the mansion weave patterns

329MM X 235MM X 14MM

STRIP

66MM X 299MM X 14MM

MANSION WEAVE PATTERN

A combination of Hexa and the strips are used to make the mansion weave patterns

329MM X 235MM X 14MM

66MM X 299MM X 14MM

MANSION WEAVE PATTERN

A combination of Hexa and the strips are used to make the mansion weave patterns

329MM X 235MM X 14MM

**STRIP** 

66MM X 299MM X 14MM

25 YEARS

STRUCTURAL WARRANTY

MANSION WEAVE PATTERN

A combination of Hexa and the strips are used to make the mansion weave patterns

329MM X 235MM X 14MM

66MM X 299MM X 14MM