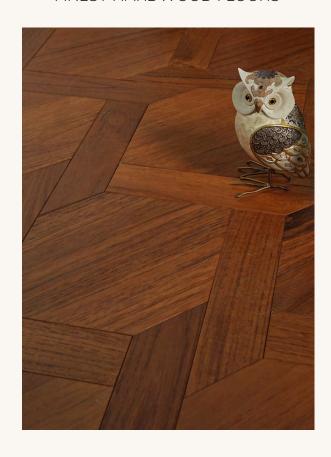

### MANSION WEAVE PATTERN

A combination of Hexa and the strips are used to make the mansion weave patterns

329MM X 235MM X 14MM

STRIP

66MM X 299MM X 14MM

MANSION WEAVE PATTERN

A combination of Hexa and the strips are used to make the mansion weave patterns

329MM X 235MM X 14MM

66MM X 299MM X 14MM

MANSION WEAVE PATTERN

A combination of Hexa and the strips are used to make the mansion weave patterns

329MM X 235MM X 14MM

**STRIP** 

66MM X 299MM X 14MM

25 YEARS

STRUCTURAL WARRANTY

MANSION WEAVE PATTERN

A combination of Hexa and the strips are used to make the mansion weave patterns

329MM X 235MM X 14MM

66MM X 299MM X 14MM