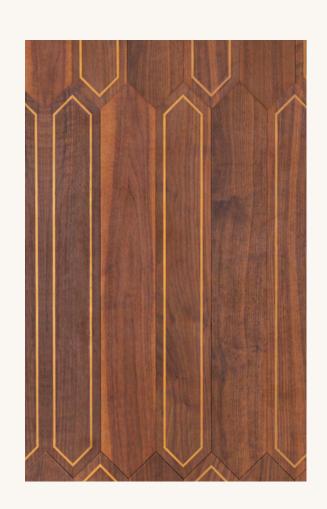

## PANEL WITHOUT BRASS INLAY

910MM X 125MM X 15MM

This flooring is also available with crafted readymade brass panels and marble stone that can be inlayed at the desired interval

PANEL WITH BRASS INLAY 910MM X 125MM X 15MM