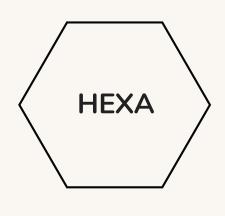

# PANELS WITH MARBLE AND BRASS AVAILABLE ON REQUEST

HONEYCOMB PATTERN IN OAK BETHLEHEM

A combination of Hexa , A , B & C panels can be used to make multiple patterns

380MM X 439MM X 15MM

548MM X 190MM X 15MM