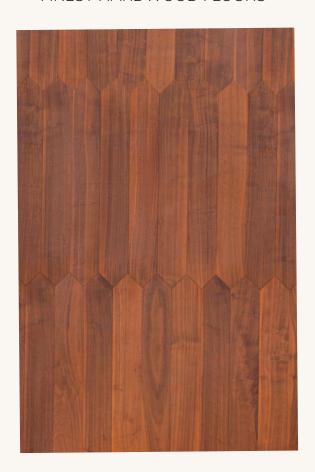

## PANEL WITHOUT BRASS INLAY

910MM X 125MM X 15MM

This flooring is also available with crafted readymade brass panels and marble stone that can be inlayed at the desired interval

PANEL WITH BRASS INLAY 910MM X 125MM X 15MM