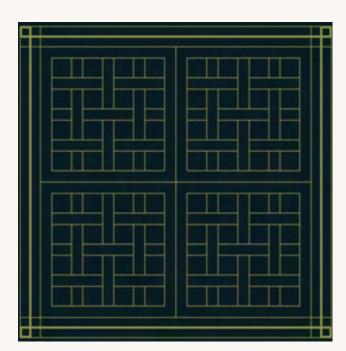

## 600MM X 600MM X 15MM

This flooring is also available with crafted readymade border panels and corner pieces with or without brass inlay for an immaculate finish.

## 600MM X 600 MM X 15MM

This flooring is also available with crafted readymade brass panels and corner pieces with or without brass inlay for an immaculate finish

| BORDER PANEL            |
|-------------------------|
|                         |
| 90MM X 900MM X 15MM     |
|                         |
| BORDER PANEL WITH BRASS |
|                         |
|                         |
| 90MM X 900MM X 15MM     |

## 600MM X 600MM X 15MM

This flooring is also available with crafted readymade brass panels and corner pieces with or without brass inlay for an immaculate finish

| BORDER PANEL            |
|-------------------------|
|                         |
| 90MM X 900MM X 15MM     |
|                         |
| BORDER PANEL WITH BRASS |
|                         |
| 90MM X 900MM X 15MM     |
|                         |