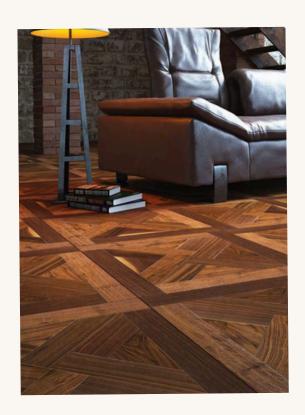

### MANSION WEAVE PATTERN

A combination of Hexa and the strips are used to make the mansion weave patterns

329MM X 235MM X 14MM

STRIP

66MM X 299MM X 14MM

MANSION WEAVE PATTERN

A combination of Hexa and the strips are used to make the mansion weave patterns

329MM X 235MM X 14MM

66MM X 299MM X 14MM

MANSION WEAVE PATTERN

A combination of Hexa and the strips are used to make the mansion weave patterns

329MM X 235MM X 14MM

**STRIP** 

66MM X 299MM X 14MM

25 YEARS

STRUCTURAL WARRANTY

MANSION WEAVE PATTERN

A combination of Hexa and the strips are used to make the mansion weave patterns

329MM X 235MM X 14MM

66MM X 299MM X 14MM