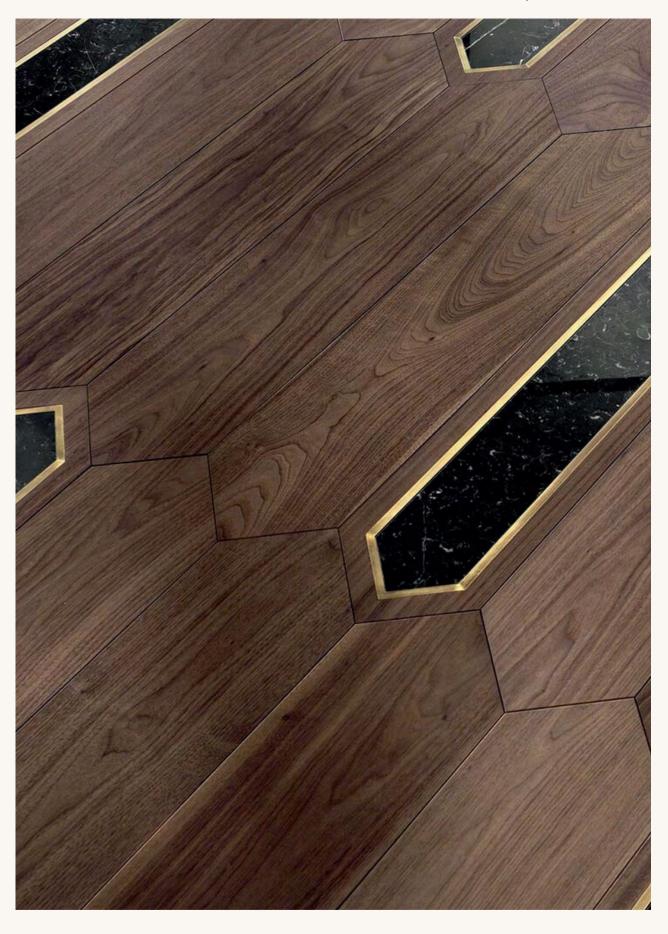

## PANEL WITHOUT BRASS INLAY

910MM X 125MM X 15MM

This flooring is also available with crafted readymade brass panels and marble stone that can be inlayed at the desired interval

PANEL WITH BRASS INLAY 910MM X 125MM X 15MM