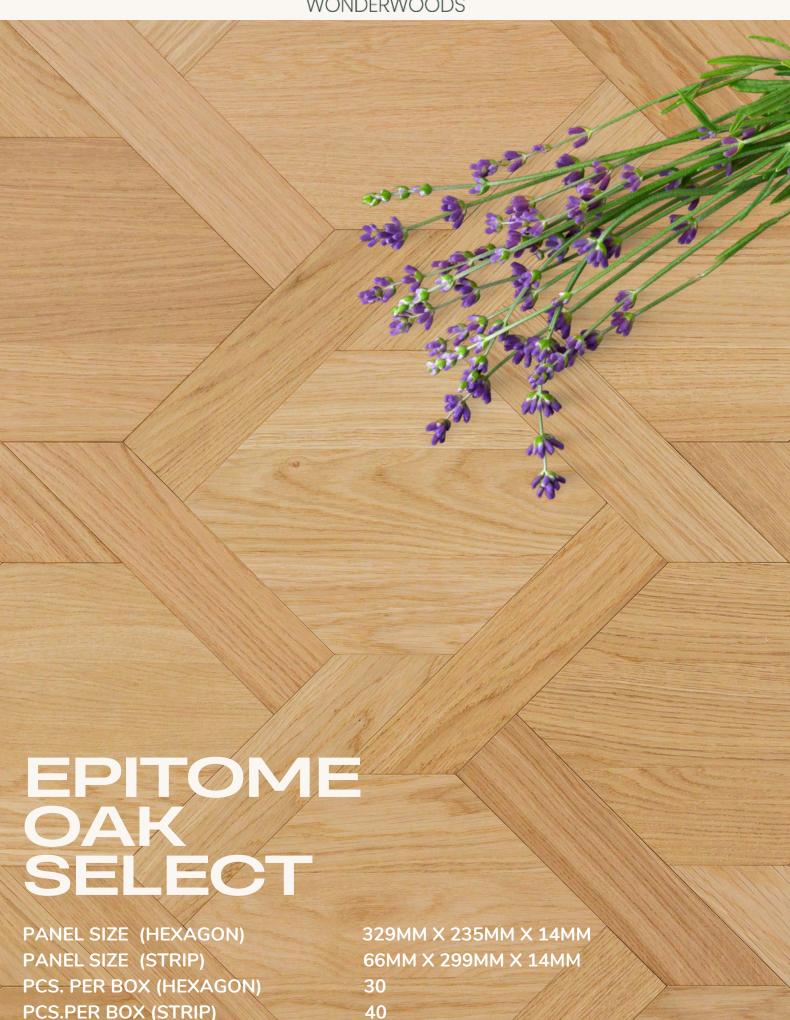

### MANSION WEAVE PATTERN

A combination of Hexa and the strips are used to make the mansion weave patterns

329MM X 235MM X 14MM

STRIP

66MM X 299MM X 14MM

MANSION WEAVE PATTERN

A combination of Hexa and the strips are used to make the mansion weave patterns

329MM X 235MM X 14MM

66MM X 299MM X 14MM

MANSION WEAVE PATTERN

A combination of Hexa and the strips are used to make the mansion weave patterns

329MM X 235MM X 14MM

**STRIP** 

66MM X 299MM X 14MM

25 YEARS

STRUCTURAL WARRANTY

MANSION WEAVE PATTERN

A combination of Hexa and the strips are used to make the mansion weave patterns

329MM X 235MM X 14MM

66MM X 299MM X 14MM