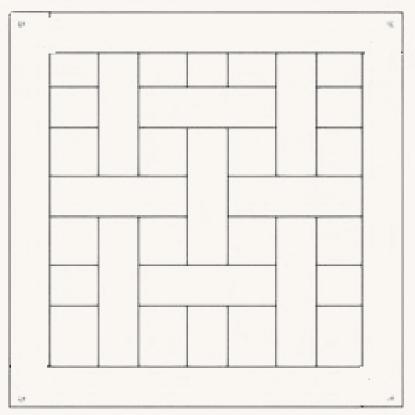

## 600MM X 600MM X 15MM

This flooring is also available with crafted readymade border panels and corner pieces with or without brass inlay for an immaculate finish.

## 600MM X 600 MM X 15MM

This flooring is also available with crafted readymade brass panels and corner pieces with or without brass inlay for an immaculate finish

| BORDER PANEL            |
|-------------------------|
|                         |
| 90MM X 900MM X 15MM     |
|                         |
| BORDER PANEL WITH BRASS |
|                         |
|                         |
| 90MM X 900MM X 15MM     |

CORNER PIECE WITH BRASS 90MM X 90MM

25 YEARS

STRUCTURAL WARRANTY

## 600MM X 600MM X 15MM

This flooring is also available with crafted readymade brass panels and corner pieces with or without brass inlay for an immaculate finish

| BORDER PANEL            |
|-------------------------|
|                         |
| 90MM X 900MM X 15MM     |
|                         |
| BORDER PANEL WITH BRASS |
|                         |
| 90MM X 900MM X 15MM     |
|                         |