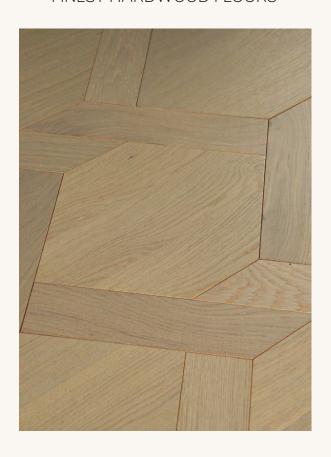

### MANSION WEAVE PATTERN

A combination of Hexa and the strips are used to make the mansion weave patterns

329MM X 235MM X 14MM

STRIP

66MM X 299MM X 14MM

MANSION WEAVE PATTERN

A combination of Hexa and the strips are used to make the mansion weave patterns

329MM X 235MM X 14MM

66MM X 299MM X 14MM

MANSION WEAVE PATTERN

A combination of Hexa and the strips are used to make the mansion weave patterns

329MM X 235MM X 14MM

**STRIP** 

66MM X 299MM X 14MM

25 YEARS

STRUCTURAL WARRANTY

MANSION WEAVE PATTERN

A combination of Hexa and the strips are used to make the mansion weave patterns

329MM X 235MM X 14MM

66MM X 299MM X 14MM