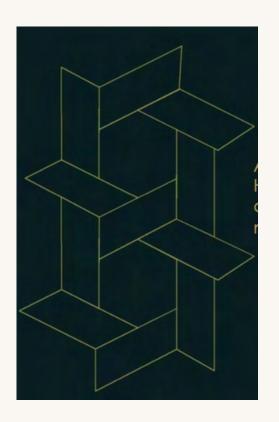

**BRAIDED PATTERN IN OAK BETHLEHEM** 

This flooring comes in a set of Leaf A and Leaf B. Together the leaves form a stunning pattern that looks absolutely gorgeous.