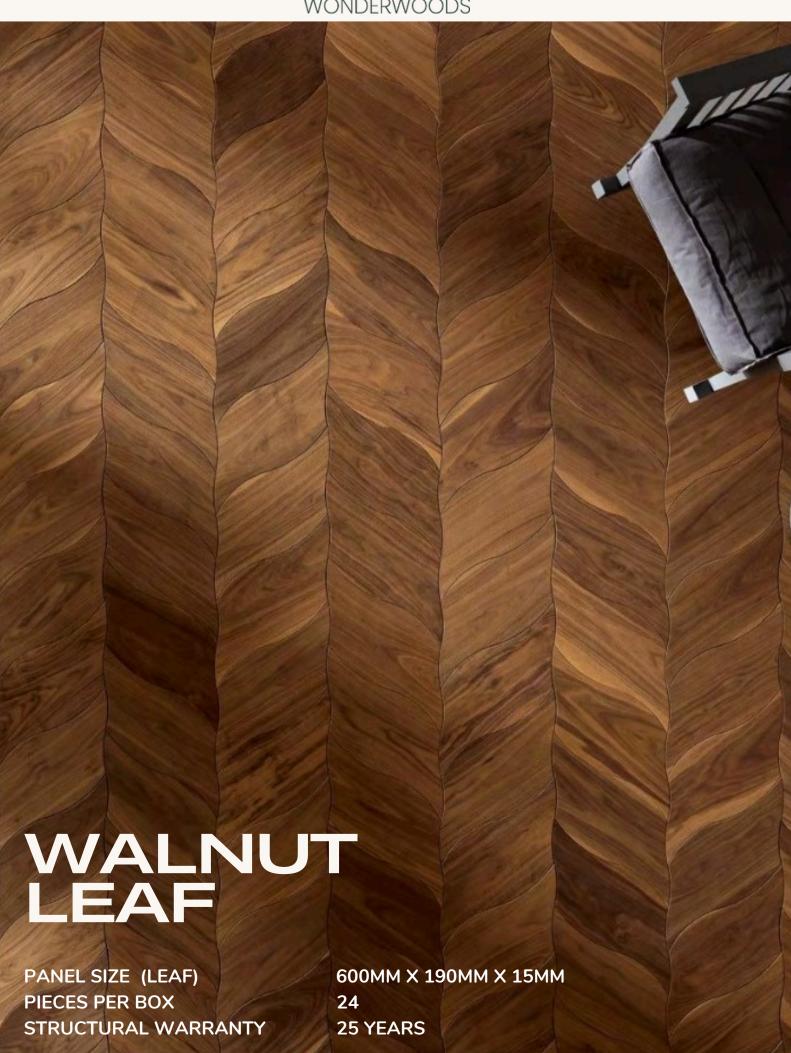

**BRAIDED PATTERN IN OAK BETHLEHEM** 

This flooring comes in a set of Leaf A and Leaf B. Together the leaves form a stunning pattern that looks absolutely gorgeous.