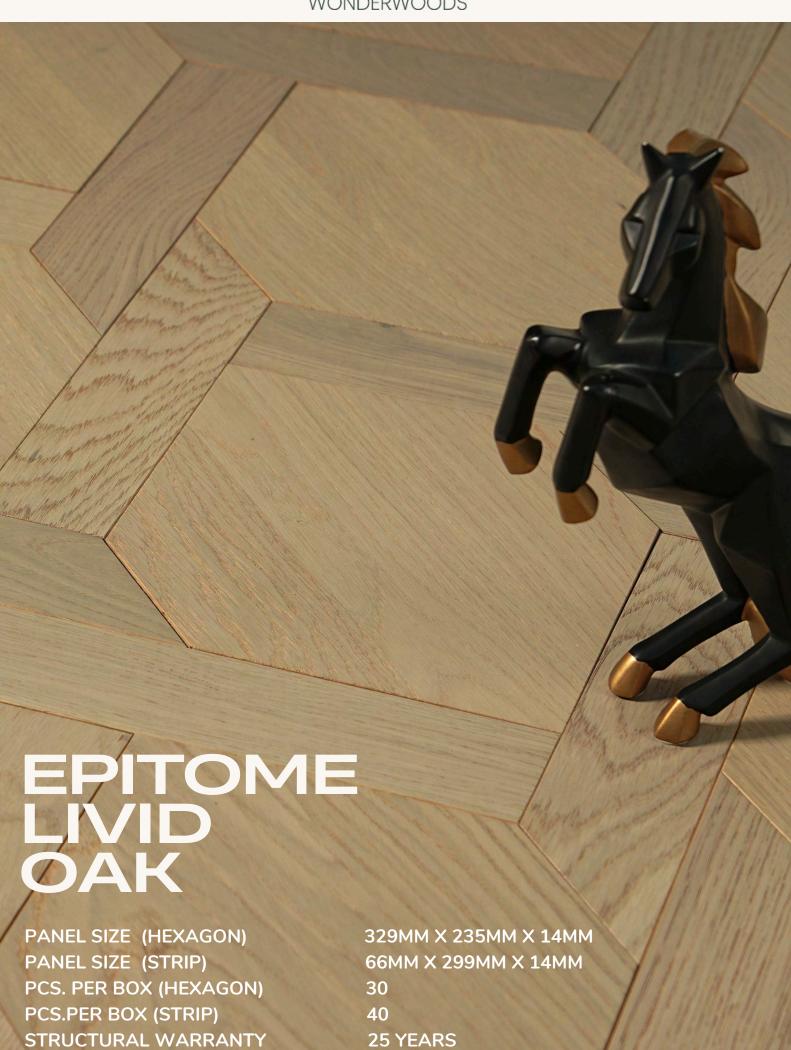

### MANSION WEAVE PATTERN

A combination of Hexa and the strips are used to make the mansion weave patterns

329MM X 235MM X 14MM

STRIP

66MM X 299MM X 14MM

MANSION WEAVE PATTERN

A combination of Hexa and the strips are used to make the mansion weave patterns

329MM X 235MM X 14MM

66MM X 299MM X 14MM

MANSION WEAVE PATTERN

A combination of Hexa and the strips are used to make the mansion weave patterns

329MM X 235MM X 14MM

**STRIP** 

66MM X 299MM X 14MM

25 YEARS

STRUCTURAL WARRANTY

MANSION WEAVE PATTERN

A combination of Hexa and the strips are used to make the mansion weave patterns

329MM X 235MM X 14MM

66MM X 299MM X 14MM