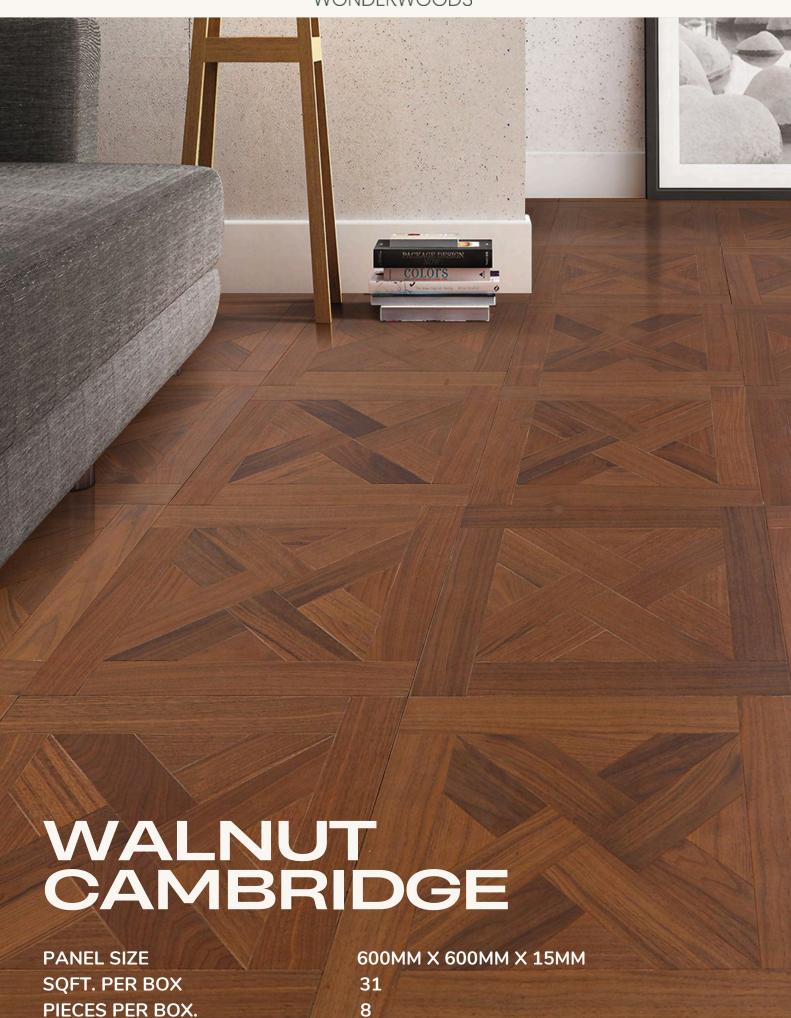

## 600MM X 600MM X 15MM

This flooring is also available with crafted readymade border panels and corner pieces with or without brass inlay for an immaculate finish.

## 600MM X 600 MM X 15MM

This flooring is also available with crafted readymade brass panels and corner pieces with or without brass inlay for an immaculate finish

| BORDER PANEL            |
|-------------------------|
|                         |
| 90MM X 900MM X 15MM     |
|                         |
| BORDER PANEL WITH BRASS |
|                         |
|                         |
| 90MM X 900MM X 15MM     |

## 600MM X 600MM X 15MM

This flooring is also available with crafted readymade brass panels and corner pieces with or without brass inlay for an immaculate finish

| BORDER PANEL            |
|-------------------------|
|                         |
| 90MM X 900MM X 15MM     |
|                         |
| BORDER PANEL WITH BRASS |
|                         |
| 90MM X 900MM X 15MM     |
|                         |