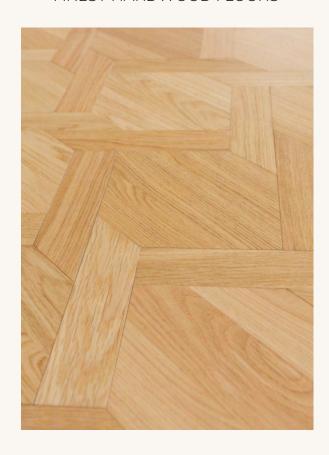

**BRAIDED PATTERN IN OAK BETHLEHEM** 

This flooring comes in a set of Leaf A and Leaf B. Together the leaves form a stunning pattern that looks absolutely gorgeous.