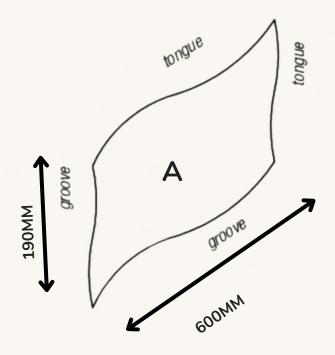

**BRAIDED PATTERN IN OAK BETHLEHEM** 

This flooring comes in a set of Leaf A and Leaf B. Together the leaves form a stunning pattern that looks absolutely gorgeous.