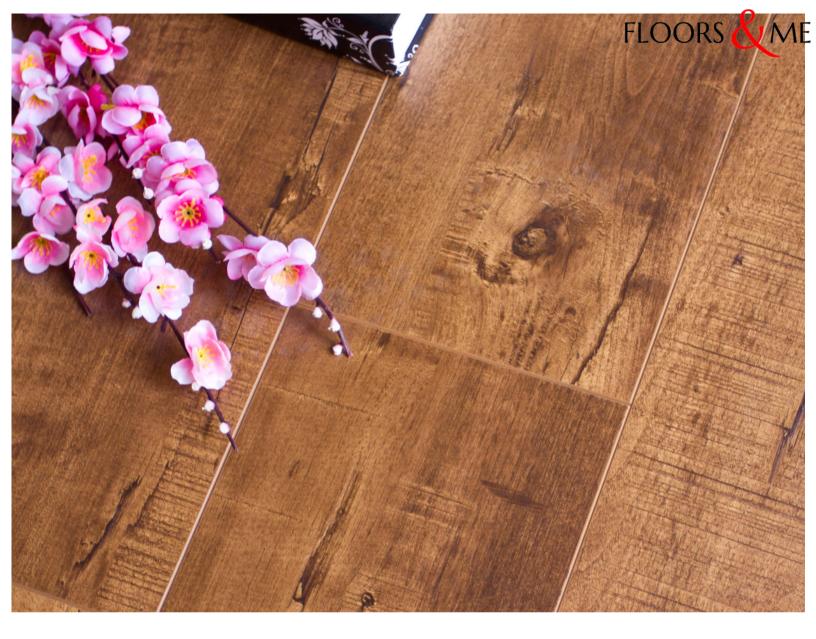

### Oak Manhattan

Length. Width Total Thickness Wood Species Area Per Box. Finish. 1218mm 196mm 12mm European Oak 12.848 Sq Ft Synchronised Texture

## **Imperial Oak**

Length. Width Total Thickness Wood Species Area Per Box. Finish. 1218mm 196mm 12mm European Oak 12.848 Sq Ft Synchronised Texture

## Vintage Oak

Length. Width Total Thickness Wood Species Area Per Box. Finish. 1218mm 196mm 12mm European Oak 12.848 Sq Ft Synchronised Texture

FLOORS & ME

### Estate Oak

Length. Width Total Thickness Wood Species Area Per Box. Finish. 1218mm 196mm 12mm European Oak 12.848 Sq Ft Synchronised Texture

#### Oak New Castle

Length. Width Total Thickness Wood Species Area Per Box. Finish. 1218mm 196mm 12mm European Oak 12.848 Sq Ft Synchronised Texture

# Varnished Oak

Length. Width Total Thickness Wood Species Area Per Box. Finish. 1218mm 196mm 12mm European Oak 12.848 Sq Ft Synchronised Texture

### **Oak Limestone**

Length. Width Total Thickness Wood Species Area Per Box. Finish.

1218mm 196mm 12mm European Oak 12.848 Sq Ft Synchronised Texture