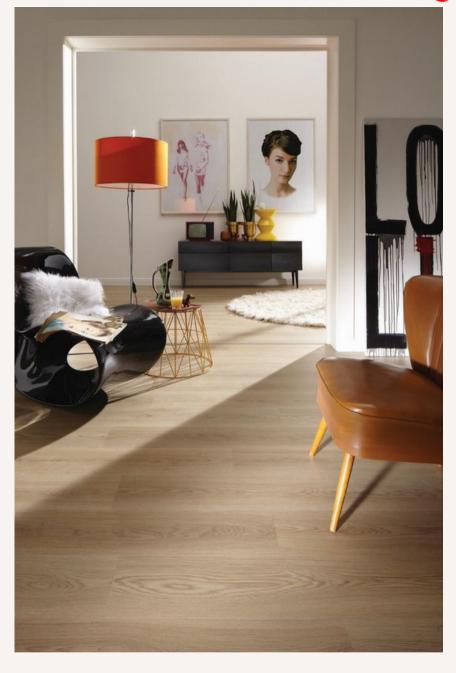

#### **Style Character and Value**

Scandinavia is a premium range of robust 12mm thick Laminate Floors inspired by Nordic designs.

High Quality , Exquisite natural colours and oak patterns will compliment a modern living space like no other flooring.

#### INSPIRATION FROM NORDIC ELEGANCE

The result is a collection that encapsulates the essence of Scandinavian sophistication, characterised by simplicity, functionality, and a harmonious blend of light and space.

#### LARGE FORMAT ; SEEMLESS DESIGN

Our flooring comes in generous large formats, allowing for a seamless installation that enhances the visual appeal of any room.

#### VERSATILITY IN DESIGN:

Whether you prefer a contemporary urban look or a more rustic, traditional feel, our Nordic-inspired laminate flooring complements a variety of interior styles.