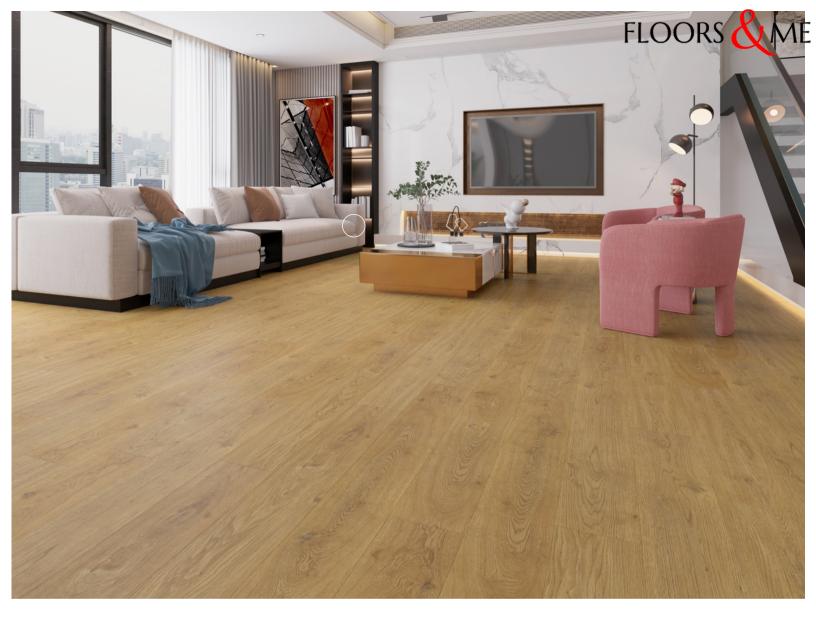

#### **Style Character and Value**

Scandinavia is a premium range of robust 12mm thick Laminate Floors inspired by Nordic designs.

High Quality , Exquisite natural colours and oak patterns will compliment a modern living space like no other flooring.

#### INSPIRATION FROM NORDIC ELEGANCE

The result is a collection that encapsulates the essence of Scandinavian sophistication, characterised by simplicity, functionality, and a harmonious blend of light and space.

#### LARGE FORMAT ; SEEMLESS DESIGN

Our flooring comes in generous large formats, allowing for a seamless installation that enhances the visual appeal of any room.

#### VERSATILITY IN DESIGN:

Whether you prefer a contemporary urban look or a more rustic, traditional feel, our Nordic-inspired laminate flooring complements a variety of interior styles.