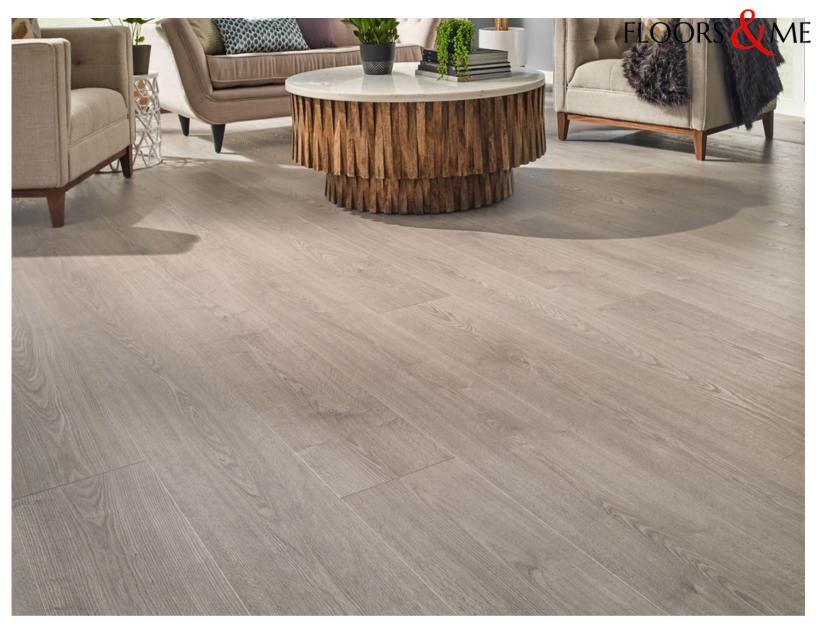

### Oak Manhattan

Length. Width Total Thickness Wood Species Area Per Box. Finish. 1218mm 196mm 12mm European Oak 12.848 Sq Ft Synchronised Texture

## **Imperial Oak**

Length. Width Total Thickness Wood Species Area Per Box. Finish. 1218mm 196mm 12mm European Oak 12.848 Sq Ft Synchronised Texture

## Vintage Oak

Length. Width Total Thickness Wood Species Area Per Box. Finish. 1218mm 196mm 12mm European Oak 12.848 Sq Ft Synchronised Texture

FLOORS & ME

### Estate Oak

Length. Width Total Thickness Wood Species Area Per Box. Finish. 1218mm 196mm 12mm European Oak 12.848 Sq Ft Synchronised Texture

#### Oak New Castle

Length. Width Total Thickness Wood Species Area Per Box. Finish. 1218mm 196mm 12mm European Oak 12.848 Sq Ft Synchronised Texture

# Varnished Oak

Length. Width Total Thickness Wood Species Area Per Box. Finish. 1218mm 196mm 12mm European Oak 12.848 Sq Ft Synchronised Texture

### **Oak Limestone**

Length. Width Total Thickness Wood Species Area Per Box. Finish.

1218mm 196mm 12mm European Oak 12.848 Sq Ft Synchronised Texture