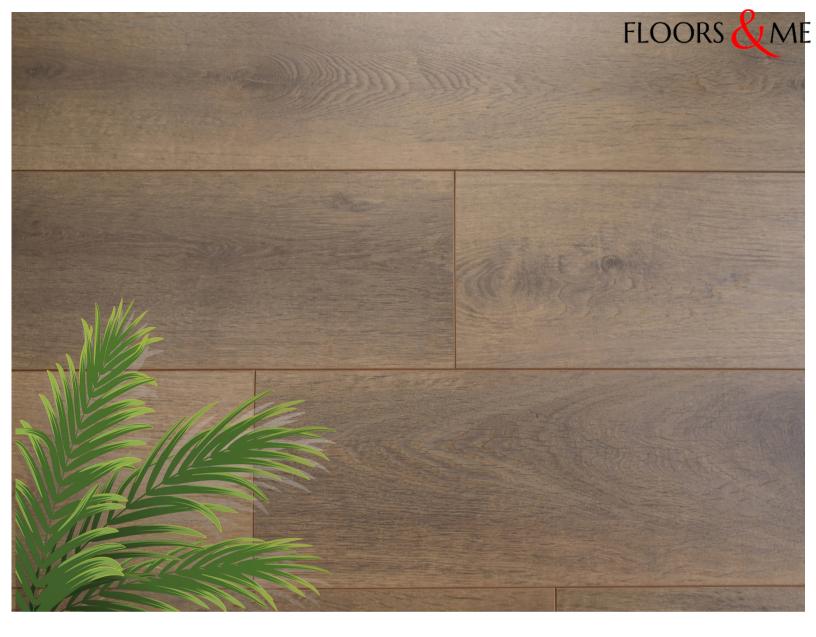

## Vintage Oak

Length. Width Total Thickness Wood Species Area Per Box. Finish. 1218mm 196mm 12mm European Oak 12.848 Sq Ft Synchronised Texture

FLOORS & ME