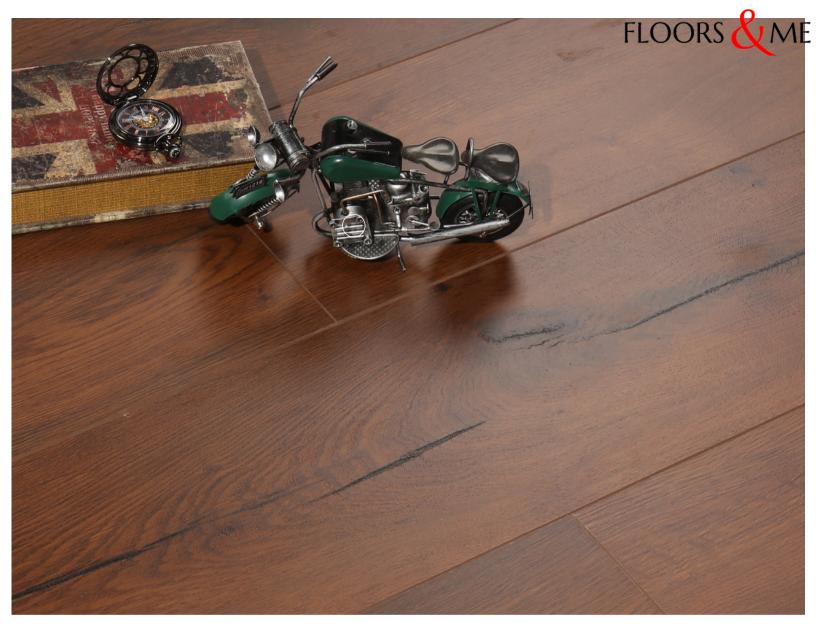

# Varnished Oak

Length. Width Total Thickness Wood Species Area Per Box. Finish. 1218mm 196mm 12mm European Oak 12.848 Sq Ft Synchronised Texture