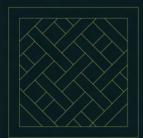

## Oak Normandy

600mm x 600mm x 15mm

This flooring is also available with crafted ready made border panels and corner pieces with and without brass inlay for an immaculate finish.

BORDER PANE

90mm x 900mm x 15mn

BORDER PANEL WITH BRASS

90mm x 900mm x 15mm

CORNER PIECE WITH BRASS 90mm x 90mm