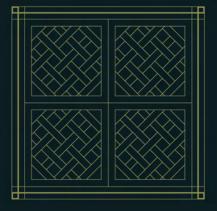

#### Oak Versailles

600mm x 600mm x 15mm

This flooring is also available with crafted ready made border panels and corner pieces with and without brass inlay for an immaculate finish.

BORDER PANEL

90mm x 900mm x 15mm

BORDER PANEL WITH BRASS

90mm x 900mm x 15mm

CORNER PIECE WITH BRASS 90mm x 90mm