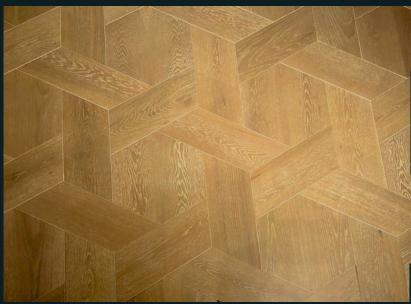

#### Oak Bethlehem

546mm X 190mm X 15mm

A Combination of Hexa, A,B & C panels can be used to make multiple patters

BRAIDED PATTERN in Oak Bethlehem

HONEYCOMB PATTERN in Oak Bethlehem