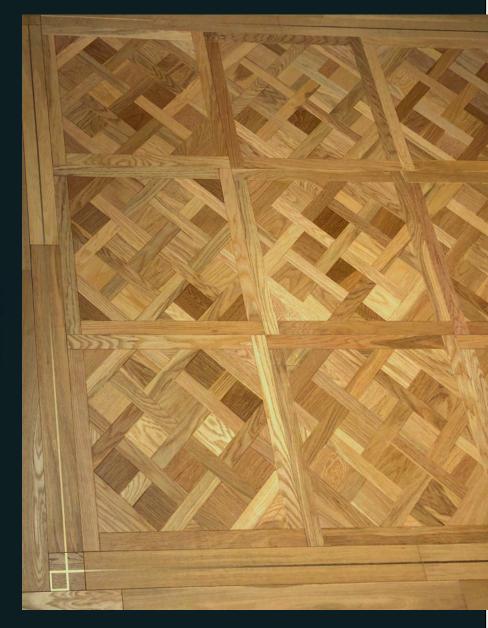

#### Walnut Cambridge

600mm x 600mm x 15mm

This flooring is also available with crafted ready made border panels and corner pieces with and without brass inlay for an immaculate finish.

BORDER PANEL

90mm x 900mm x 15mm

BORDER PANEL WITH BRASS

mm x 900mm x 15mm

REAL WOOD FLOORS