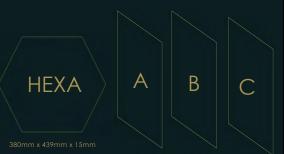

#### Oak Bethlehem

546mm X 190mm X 15mm

A Combination of Hexa, A,B & C panels can be used to make multiple patters

BRAIDED PATTERN in Oak Bethlehem

HONEYCOMB PATTERN in Oak Bethlehem