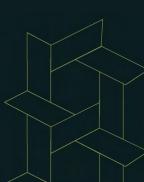

#### Oak Bethlehem

546mm X 190mm X 15mm

A Combination of Hexa, A,B & C panels can be used to make multiple patters

BRAIDED PATTERN in Oak Bethlehem

HONEYCOMB PATTERN in Oak Bethlehem