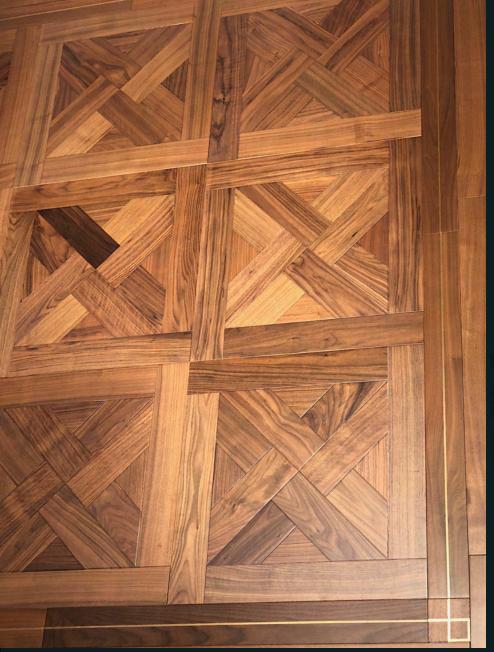

#### Walnut Cambridge

600mm x 600mm x 15mm

This flooring is also available with crafted ready made border panels and corner pieces with and without brass inlay for an immaculate finish.

BORDER PANEL

90mm x 900mm x 15mm