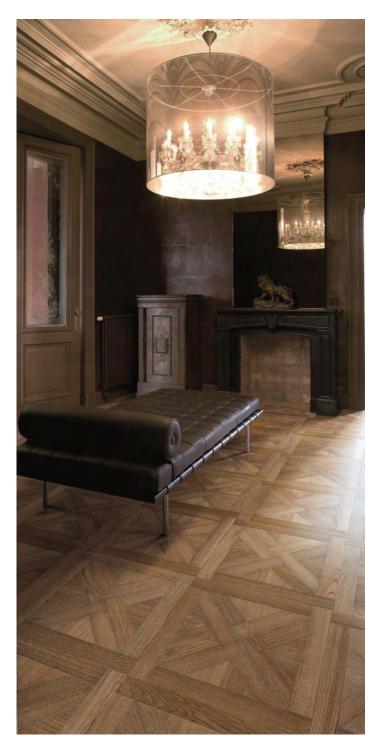

#### Oak Versailles

600mm x 600mm x 15mm

This flooring is also available with crafted ready made border panels and corner pieces with and without brass inlay for an immaculate finish.

BORDER PANEL

90mm x 900mm x 15mm

BORDER PANEL WITH BRASS

90mm x 900mm x 15mm

CORNER PIECE WITH BRASS 90mm x 90mm