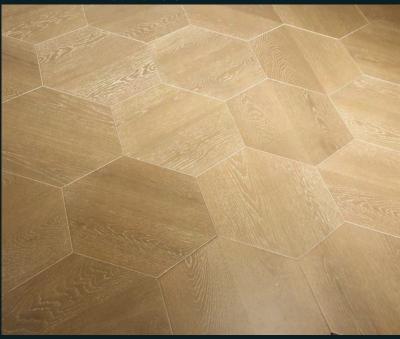

#### Oak Bethlehem

546mm X 190mm X 15mm

A Combination of Hexa, A,B & C panels can be used to make multiple patters

BRAIDED PATTERN in Oak Bethlehem

HONEYCOMB PATTERN in Oak Bethlehem