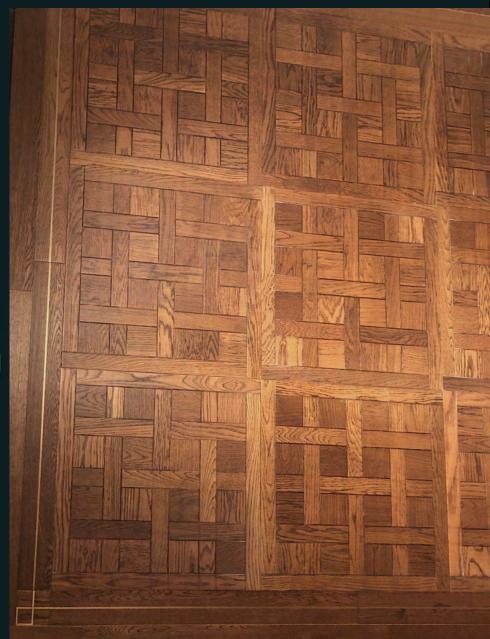

#### Oak Versailles

600mm x 600mm x 15mm

This flooring is also available with crafted ready made border panels and corner pieces with and without brass inlay for an immaculate finish.

BORDER PANEL

90mm x 900mm x 15mm

BORDER PANEL WITH BRASS

90mm x 900mm x 15mm

CORNER PIECE WITH BRASS 90mm x 90mm