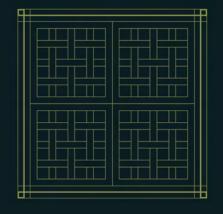

#### Oak Versailles

600mm x 600mm x 15mm

This flooring is also available with crafted ready made border panels and corner pieces with and without brass inlay for an immaculate finish.

BORDER PANEL

90mm x 900mm x 15mm

BORDER PANEL WITH BRASS

90mm x 900mm x 15mm

CORNER PIECE WITH BRASS 90mm x 90mm