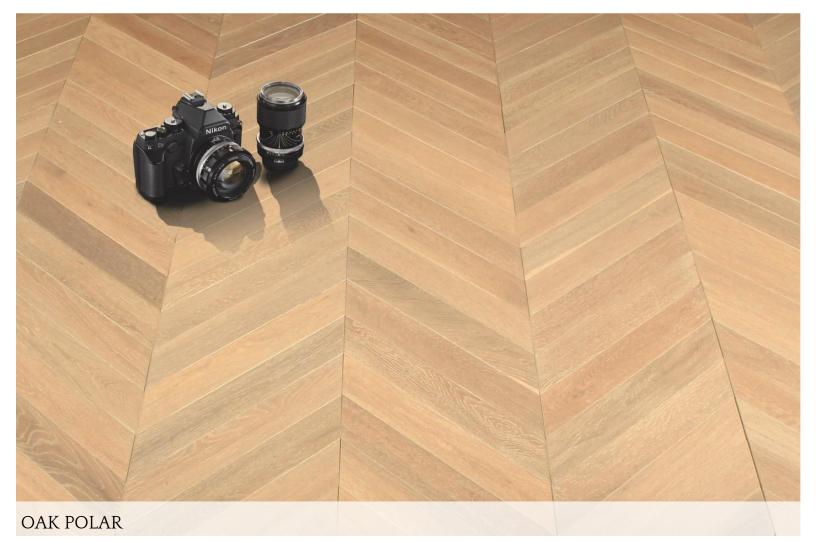

CHEVRON / FISHBONE PATTERN

Size: 90mm x 540mm x 12mm Area Per box : 5.231 Sq ft Wood Species : European Oak Finish : Brushed & Matt Lacquer

CHEVRON / FISHBONE PATTERN

## Size: 92mm x 510mm x 12mm Area Per box : 5.231 Sq ft Wood Species : American Walnut Finish : Smooth Matt Lacquer

CHEVRON / FISHBONE PATTERN