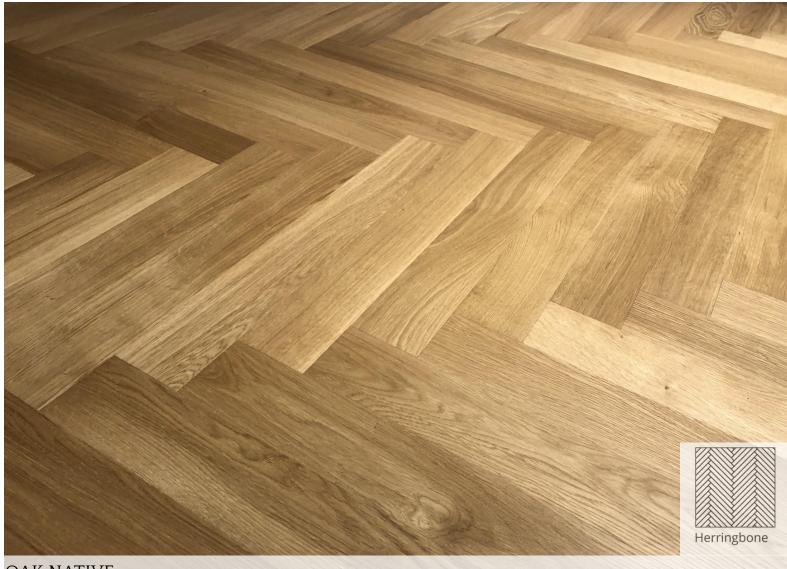

#### OAK NATIVE

Size: 90mm x 630mm x 13mm Area Per box : 12.206 Sq ft Wood Species : European Oak Finish : Brushed & Matt Lacquer

Size: 90mm x 540mm x 12mm Area Per box : 5.231 Sq ft Wood Species : European Oak Finish : Brushed & Matt Lacquer