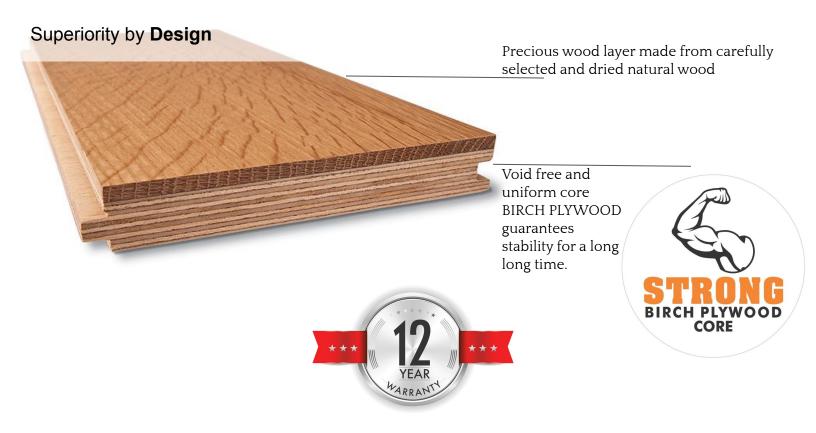

#### Welcome to the world of Prodigy

For Prodigy "INDIVIDUAL" is the top priority, it is designed to be used in different areas such as private living areas, public buildings, offices and shops. Prodigy offers individual possibilities of multi pattern installation such as herringbone and chevron pattern along with the promise of benchmark quality from SCHEIT