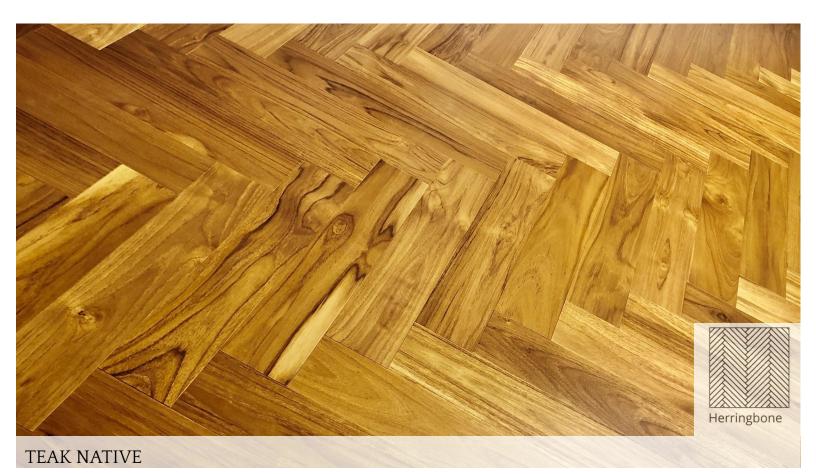

Size: 90mm x 450mm x 13mm Area Per box : 8.718 Sq ft Wood Species : Burma Teak Finish : Ŝmooth Matt Lacquer