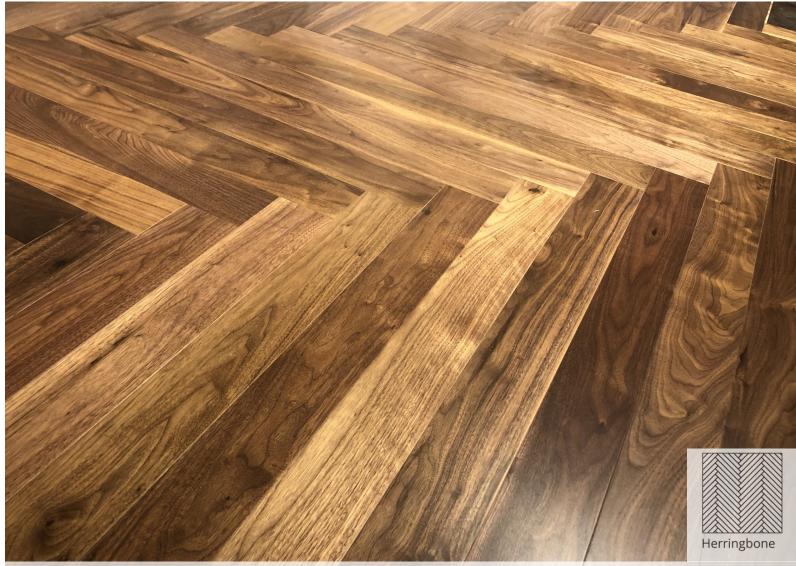

CHEVRON / FISHBONE PATTERN

Size: 90mm x 540mm x 12mm Area Per box : 5.231 Sq ft Wood Species : European Oak Finish : Brushed & Matt Lacquer

CHEVRON / FISHBONE PATTERN

## Size: 92mm x 510mm x 12mm Area Per box : 5.231 Sq ft Wood Species : American Walnut Finish : Smooth Matt Lacquer

CHEVRON / FISHBONE PATTERN