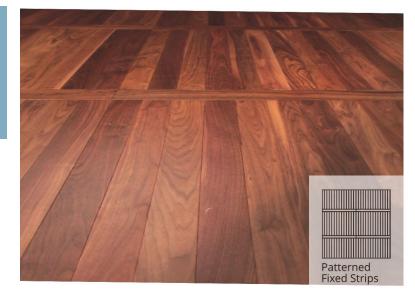

igy "INDIVIDUAL" is the top priority, it is designed to be used in different areas such as private living areas, public buildings, offices and shops. Prodigy offers individual possibilities of multi pattern installation such as herringbone and chevron pattern along with the promise of benchmark quality from SCHEIT









Size: 90mm x 450mm x 13mm Area Per box : 8.718 Sq ft Wood Species : Burma Teak Finish : Ŝmooth Matt Lacquer

## More possible installation ideas







Patterned Fixed Strips









#### OAK COPPER

Size: 90mm x 630mm x 13mm Area Per box : 12.206 Sq ft Wood Species : European Oak Finish : Brushed and Matt Lacquer















#### American Walnut

Size: 90mm x 900mm x 13mm Area Per box : 17.437 Sq ft Wood Species : American Walnut Finish : Smooth Matt Lacquer















Size: 90mm x 630mm x 13mm Area Per box : 12.206 Sq ft Wood Species : European Oak Finish : Brushed & Matt Lacquer















#### OAK NATIVE

Size: 90mm x 630mm x 13mm Area Per box : 12.206 Sq ft Wood Species : European Oak Finish : Brushed & Matt Lacquer















Size: 90mm x 540mm x 12mm Area Per box : 5.231 Sq ft Wood Species : European Oak Finish : Brushed & Matt Lacquer



CHEVRON / FISHBONE PATTERN







Size: 90mm x 540mm x 12mm Area Per box : 5.231 Sq ft Wood Species : European Oak Finish : Brushed & Matt Lacquer



CHEVRON / FISHBONE PATTERN





## Size: 92mm x 510mm x 12mm Area Per box : 5.231 Sq ft Wood Species : American Walnut Finish : Smooth Matt Lacquer





CHEVRON / FISHBONE PATTERN