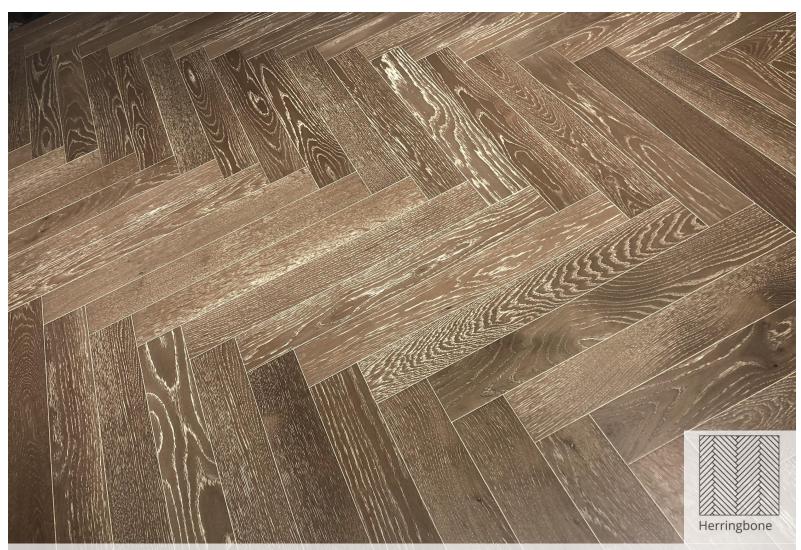

CHEVRON / FISHBONE PATTERN

Size: 90mm x 540mm x 12mm Area Per box : 5.231 Sq ft Wood Species : European Oak Finish : Brushed & Matt Lacquer

CHEVRON / FISHBONE PATTERN

## Size: 92mm x 510mm x 12mm Area Per box : 5.231 Sq ft Wood Species : American Walnut Finish : Smooth Matt Lacquer

CHEVRON / FISHBONE PATTERN