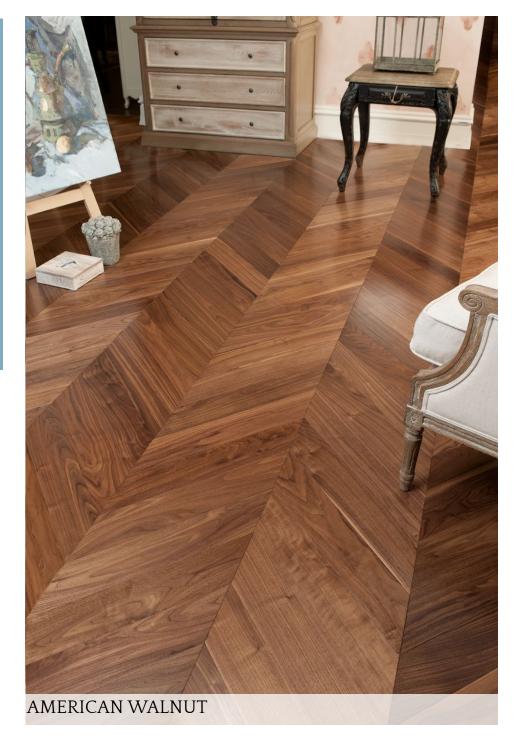

#### American Walnut

Size: 90mm x 900mm x 13mm Area Per box : 17.437 Sq ft Wood Species : American Walnut Finish : Smooth Matt Lacquer

Size: 90mm x 630mm x 13mm Area Per box : 12.206 Sq ft Wood Species : European Oak Finish : Brushed & Matt Lacquer