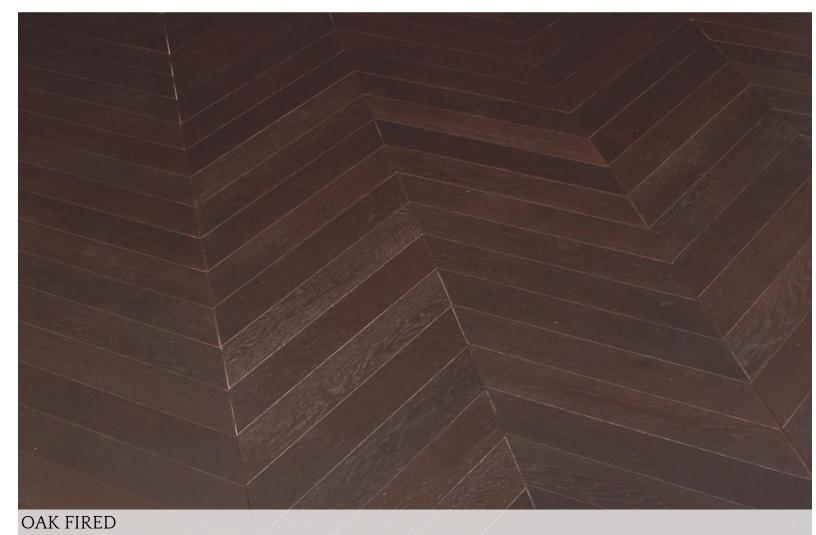

CHEVRON / FISHBONE PATTERN

Size: 90mm x 540mm x 12mm Area Per box : 5.231 Sq ft Wood Species : European Oak Finish : Brushed & Matt Lacquer

CHEVRON / FISHBONE PATTERN

## Size: 92mm x 510mm x 12mm Area Per box : 5.231 Sq ft Wood Species : American Walnut Finish : Smooth Matt Lacquer

CHEVRON / FISHBONE PATTERN