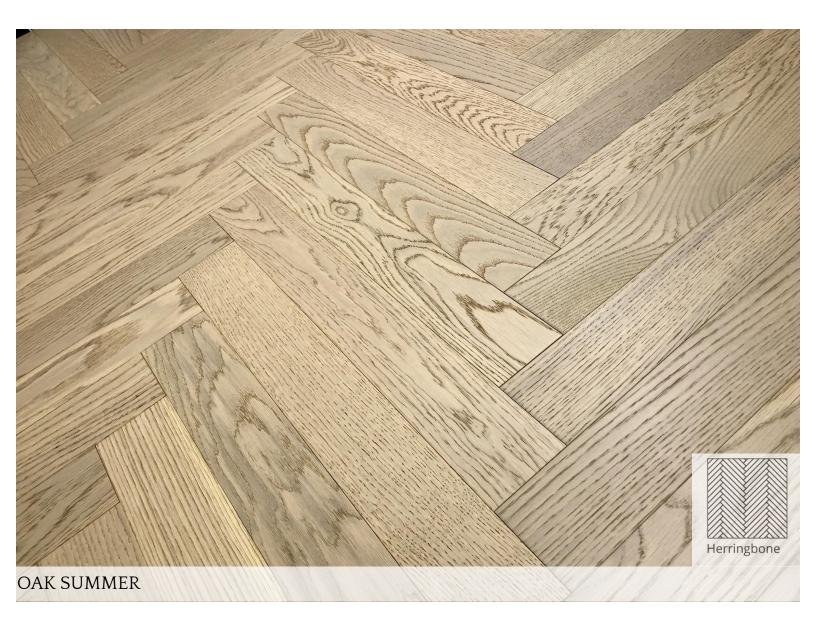

#### OAK NATIVE

Size: 90mm x 630mm x 13mm Area Per box : 12.206 Sq ft Wood Species : European Oak Finish : Brushed & Matt Lacquer

Size: 90mm x 540mm x 12mm Area Per box : 5.231 Sq ft Wood Species : European Oak Finish : Brushed & Matt Lacquer